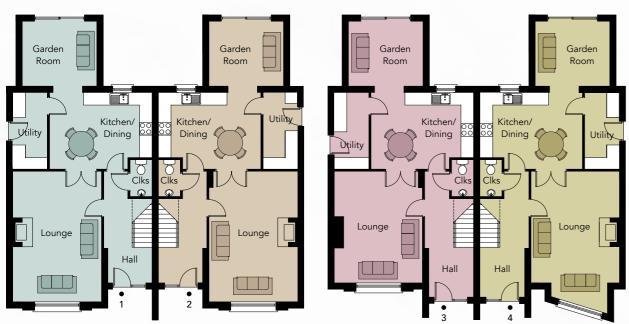

# **TOWNHOUSES**

**Ground Floor** 

First Floor

Second Floor

# Townhouse One

#### **Ground Floor** Entrance Hall

Cloaks/wc 5'9" x 3'5" Lounge max 20'5" x 13'10" Kitchen/Dining max 16'4" x 12'0" Garden Room 12'8" x 10'2" Utility 12'0" x 5'5"

#### Townhouse Two

## Townhouse Three

# **Ground Floor**

Entrance Hall
Cloaks/wc 5'9" x 3'5"
Lounge max 17'5" x 13'9"
Kitchen/Dining max 16'0" x 12'0"
Garden Room 12'8" x 10'2"
Utility 12'0" x 5'5"

### Townhouse Four

## **Ground Floor**

Entrance Hall
Cloaks/wc 5'9" x 3'5"
Lounge max 22'7" x 13'9"
Kitchen/Dining max 16'0" x 12'0"
Garden Room 12'8" x 10'2"
Utility 12'0" x 5'5"