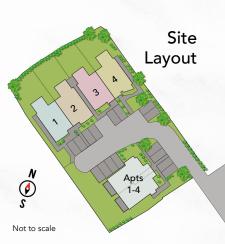

MENTS**







# Apartment One

## **Ground Floor**

Total Floor Area 573 sq. ft. Plus Outdoor Terrace Area

# Apartment Two

## **Ground Floor**

Entrance Lobby
Living/Dining max
17'9" x 17'1"
Kitchen min
6'7" x 6'5"
Bedroom 1 max
12'0" x 9'11"
Bedroom 2 max
10'11" x 7'1"
Bathroom max
7'0" x 6'4"

Total Floor Area 602 sq. ft. Plus Outdoor Terrace Area

# **Apartment Three**

# First Floor

Entrance Lobby
Living/Dining max 15′10″ x 14′9″
Kitchen min 7′8″ x 6′7″
Bedroom 1 max 12′0″ x 9′11″
Bedroom 2 max 10′11″ x 7′1″
Bathroom max 7′0″ x 6′4″

Total Floor Area 573 sq. ft.

# **Apartment Four**

## First Floor

Entrance Lobby
Living/Dining max 17'9" x 15'10"
Kitchen min 7'8" x 6'7"
Bedroom 1 max 12'0" x 9'11"
Bedroom 2 max 10'11" x 7'1"
Bathroom max 7'0" x 6'4"

Total Floor Area 602 sq. ft.



# **TOWNHOUSES**



**Ground Floor** 



First Floor



Second Floor



# Townhouse One

#### **Ground Floor** Entrance Hall

Cloaks/wc 5'9" x 3'5" Lounge max 20'5" x 13'10" Kitchen/Dining max 16'4" x 12'0" Garden Room 12'8" x 10'2" Utility 12'0" x 5'5"

#### First Floor

Landing
Bedroom 2 13'10" x 11'4"
Bedroom 3 12'2" x 12'0"
Bedroom 4 13'10" x 8'9"
Bathroom max 9'4" x 8'6"

#### Second Floor

 Landing

 Master Bed max
 20'5" x 13'10"

 Dressing
 6'9" x 6'9"

 Ensuite max
 6'9" x 6'9"

 Storage
 10'7" x 7'7"

Total Floor Area 1901 sq. ft.

#### Townhouse Two

#### **Ground Floor** Entrance Hall

Cloaks/wc 5'9" x 3'5"
Lounge max 20'5" x 13'10"
Kitchen/Dining max 16'4" x 12'0"
Garden Room 12'8" x 10'2"
Utility 12'0" x 5'5"

## First Floor

Landing
Bedroom 2 14'3" x 11'4"
Ensuite max 9'2'