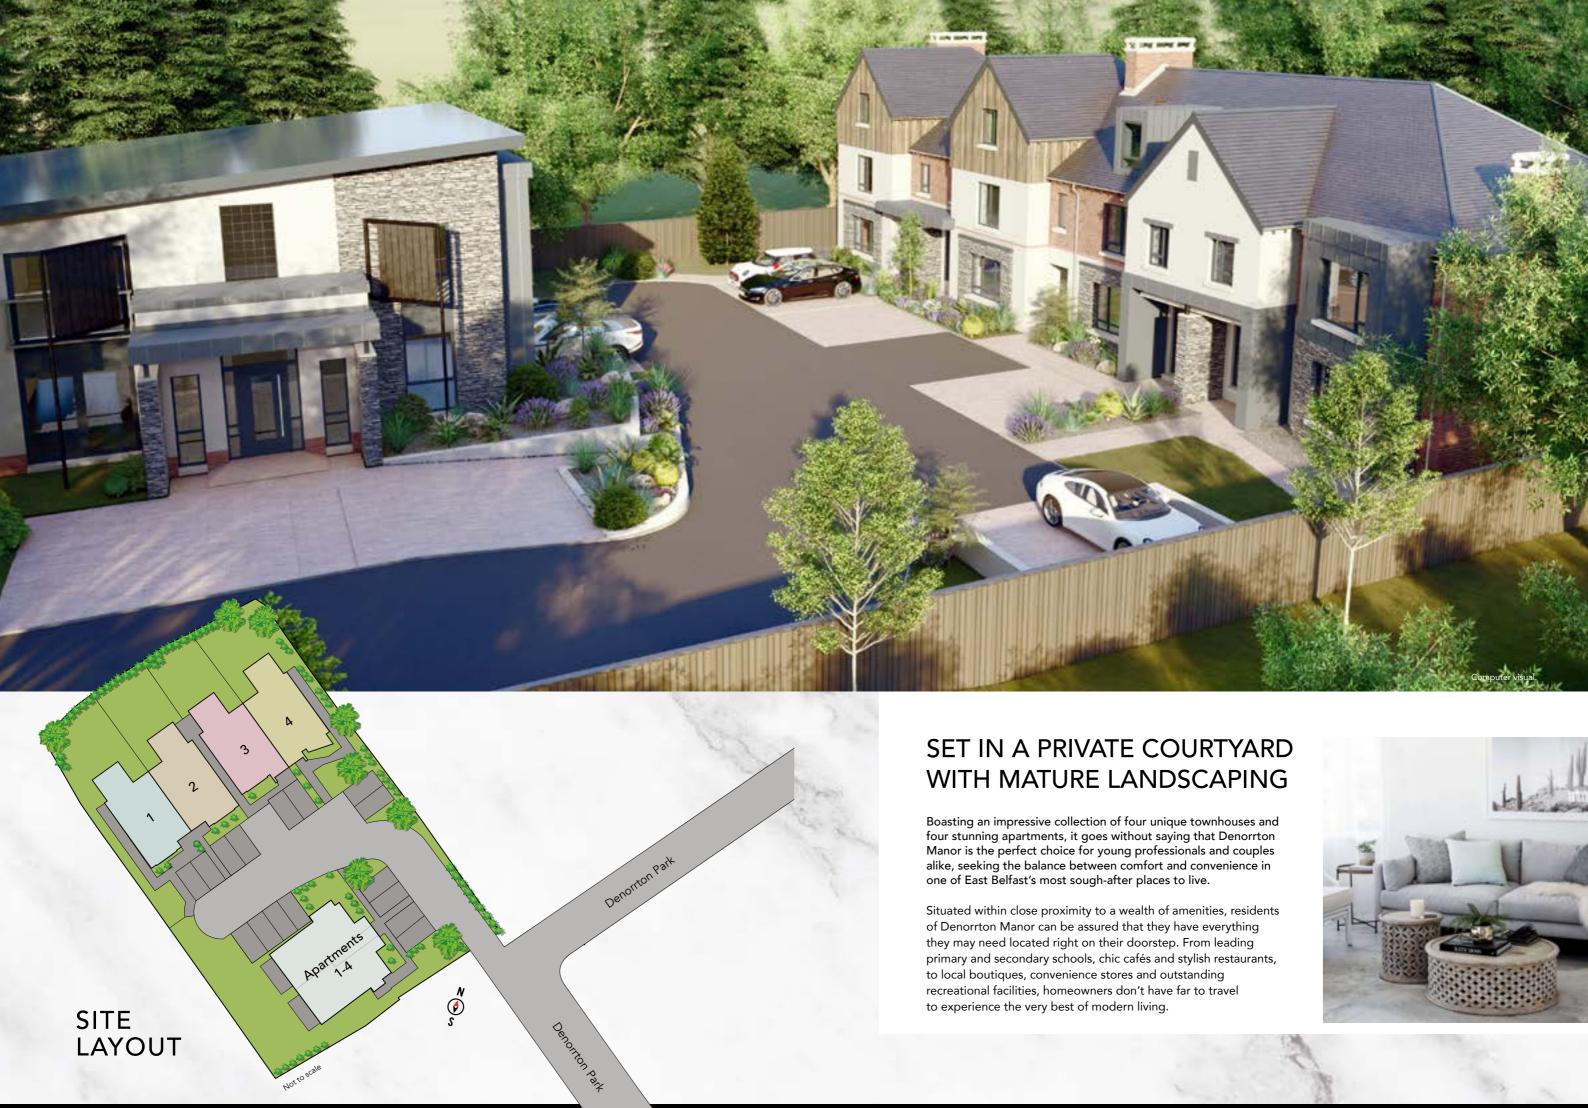

DENORRTON PARK HOLYWOOD ROAD BELFAST BT4

A LUXURY COLLECTION
OF TOWNHOUSES
& APARTMENTS

# PERFECTLY PLACED

Experience the very best in modern living close to East Belfast's trendy shopping and entertainment districts, Belmont and neighbouring Ballyhackamore. With a choice of stunning apartments and luxurious townhouses these homes have been tastefully designed to provide effortless modern living in this much sought-after residential area of East Belfast.

And this innovative design doesn't stop there, with each home finished to the highest standard for practical living; from the contemporary interior décor right through to the stylish fixtures and fittings throughout – no detail has been overlooked in the pursuit to ensure comfortable and chic living.

Thanks to excellent rail and road links, access to Belfast City Centre and beyond has never been easier for young professionals making the daily commute. What's more, each home at Denorrton Manor also has the added benefit of private parking.

Images shown refect the style of finish at Denorrton Manor.