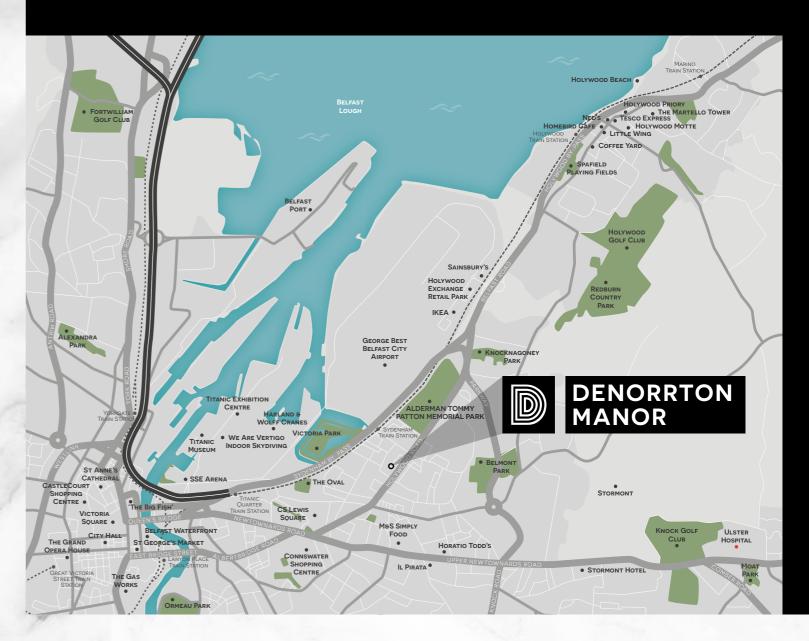

# LOCATION MAP

| CITY CENTRE                                                                                                                                                                                                                                                                                                                                                                                                                                                                                                                                                                                                                                                                                                                                                                                                                                                                                                                                                                                                                                                                                                                                                                                                                                                                                                                                                                                                                                                                                                                                                                                                                                                                                                                                                                                                                                                                                                                                                                                                                                                                                                                    | 2.7 miles  |
|--------------------------------------------------------------------------------------------------------------------------------------------------------------------------------------------------------------------------------------------------------------------------------------------------------------------------------------------------------------------------------------------------------------------------------------------------------------------------------------------------------------------------------------------------------------------------------------------------------------------------------------------------------------------------------------------------------------------------------------------------------------------------------------------------------------------------------------------------------------------------------------------------------------------------------------------------------------------------------------------------------------------------------------------------------------------------------------------------------------------------------------------------------------------------------------------------------------------------------------------------------------------------------------------------------------------------------------------------------------------------------------------------------------------------------------------------------------------------------------------------------------------------------------------------------------------------------------------------------------------------------------------------------------------------------------------------------------------------------------------------------------------------------------------------------------------------------------------------------------------------------------------------------------------------------------------------------------------------------------------------------------------------------------------------------------------------------------------------------------------------------|------------|
| GEORGE BEST CITY AIRPORT                                                                                                                                                                                                                                                                                                                                                                                                                                                                                                                                                                                                                                                                                                                                                                                                                                                                                                                                                                                                                                                                                                                                                                                                                                                                                                                                                                                                                                                                                                                                                                                                                                                                                                                                                                                                                                                                                                                                                                                                                                                                                                       | 1.8 miles  |
| INTERNATIONAL AIRPORT                                                                                                                                                                                                                                                                                                                                                                                                                                                                                                                                                                                                                                                                                                                                                                                                                                                                                                                                                                                                                                                                                                                                                                                                                                                                                                                                                                                                                                                                                                                                                                                                                                                                                                                                                                                                                                                                                                                                                                                                                                                                                                          | 18.5 miles |
| SYDENHAM TRAIN STATION                                                                                                                                                                                                                                                                                                                                                                                                                                                                                                                                                                                                                                                                                                                                                                                                                                                                                                                                                                                                                                                                                                                                                                                                                                                                                                                                                                                                                                                                                                                                                                                                                                                                                                                                                                                                                                                                                                                                                                                                                                                                                                         | 0.5 mile   |
|                                                                                                                                                                                                                                                                                                                                                                                                                                                                                                                                                                                                                                                                                                                                                                                                                                                                                                                                                                                                                                                                                                                                                                                                                                                                                                                                                                                                                                                                                                                                                                                                                                                                                                                                                                                                                                                                                                                                                                                                                                                                                                                                |            |
| ALDERMAN TOMMY PATTON                                                                                                                                                                                                                                                                                                                                                                                                                                                                                                                                                                                                                                                                                                                                                                                                                                                                                                                                                                                                                                                                                                                                                                                                                                                                                                                                                                                                                                                                                                                                                                                                                                                                                                                                                                                                                                                                                                                                                                                                                                                                                                          |            |
| MEMORIAL PARK                                                                                                                                                                                                                                                                                                                                                                                                                                                                                                                                                                                                                                                                                                                                                                                                                                                                                                                                                                                                                                                                                                                                                                                                                                                                                                                                                                                                                                                                                                                                                                                                                                                                                                                                                                                                                                                                                                                                                                                                                                                                                                                  | 0.5 mile   |
| BELMONT PARK                                                                                                                                                                                                                                                                                                                                                                                                                                                                                                                                                                                                                                                                                                                                                                                                                                                                                                                                                                                                                                                                                                                                                                                                                                                                                                                                                                                                                                                                                                                                                                                                                                                                                                                                                                                                                                                                                                                                                                                                                                                                                                                   | 0.8 mile   |
| VICTORIA PARK                                                                                                                                                                                                                                                                                                                                                                                                                                                                                                                                                                                                                                                                                                                                                                                                                                                                                                                                                                                                                                                                                                                                                                                                                                                                                                                                                                                                                                                                                                                                                                                                                                                                                                                                                                                                                                                                                                                                                                                                                                                                                                                  | 0.9 mile   |
| THE PARTY OF THE P |            |
| HOLYWOOD EXCHANGE                                                                                                                                                                                                                                                                                                                                                                                                                                                                                                                                                                                                                                                                                                                                                                                                                                                                                                                                                                                                                                                                                                                                                                                                                                                                                                                                                                                                                                                                                                                                                                                                                                                                                                                                                                                                                                                                                                                                                                                                                                                                                                              | 2.2 miles  |
| HOLYWOOD                                                                                                                                                                                                                                                                                                                                                                                                                                                                                                                                                                                                                                                                                                                                                                                                                                                                                                                                                                                                                                                                                                                                                                                                                                                                                                                                                                                                                                                                                                                                                                                                                                                                                                                                                                                                                                                                                                                                                                                                                                                                                                                       | 2.5 miles  |
| NEWTOWNARDS                                                                                                                                                                                                                                                                                                                                                                                                                                                                                                                                                                                                                                                                                                                                                                                                                                                                                                                                                                                                                                                                                                                                                                                                                                                                                                                                                                                                                                                                                                                                                                                                                                                                                                                                                                                                                                                                                                                                                                                                                                                                                                                    | 9.1 miles  |
| BANGOR                                                                                                                                                                                                                                                                                                                                                                                                                                                                                                                                                                                                                                                                                                                                                                                                                                                                                                                                                                                                                                                                                                                                                                                                                                                                                                                                                                                                                                                                                                                                                                                                                                                                                                                                                                                                                                                                                                                                                                                                                                                                                                                         | 10.6 miles |
| LISBURN                                                                                                                                                                                                                                                                                                                                                                                                                                                                                                                                                                                                                                                                                                                                                                                                                                                                                                                                                                                                                                                                                                                                                                                                                                                                                                                                                                                                                                                                                                                                                                                                                                                                                                                                                                                                                                                                                                                                                                                                                                                                                                                        | 14 miles   |