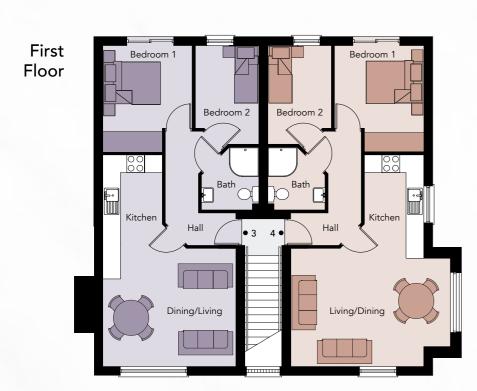

# **Apartment Three**

# First Floor

Entrance Lobby
Living/Dining max 15′10″ x 14′9″
Kitchen min 7′8″ x 6′7″
Bedroom 1 max 12′0″ x 9′11″
Bedroom 2 max 10′11″ x 7′1″
Bathroom max 7′0″ x 6′4″

Total Floor Area 573 sq. ft.

# **Apartment Four**

## First Floor

Entrance Lobby
Living/Dining max 17'9" x 15'10"
Kitchen min 7'8" x 6'7"
Bedroom 1 max 12'0" x 9'11"
Bedroom 2 max 10'11" x 7'1"
Bathroom max 7'0" x 6'4"

Total Floor Area 602 sq. ft.