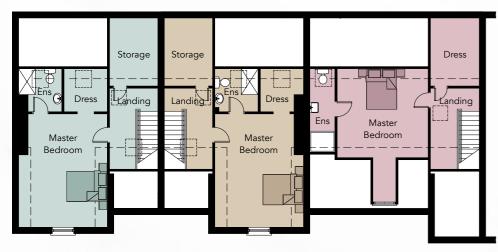

#### Second Floor

 Landing

 Master Bed max
 20'5" x 13'10"

 Dressing
 6'9" x 6'9"

 Ensuite max
 6'9" x 6'9"

 Storage
 10'7" x 7'7"

Total Floor Area 1901 sq. ft.

#### Second Floor

 Landing

 Master Bed max
 17'2" x 13'10"

 Dressing max
 6'9" x 6'9"

 Ensuite
 6'9" x 6'9"

 Storage
 10'7" x 7'7"

Total Floor Area 1901 sq. ft.

#### **Second Floor**

Landing
Master Bed min 14'3" x 13'11"
Ensuite 13'0" x 3'11"
Dressing 10'7" x 7'8"

Total Floor Area 1953 sq. ft.