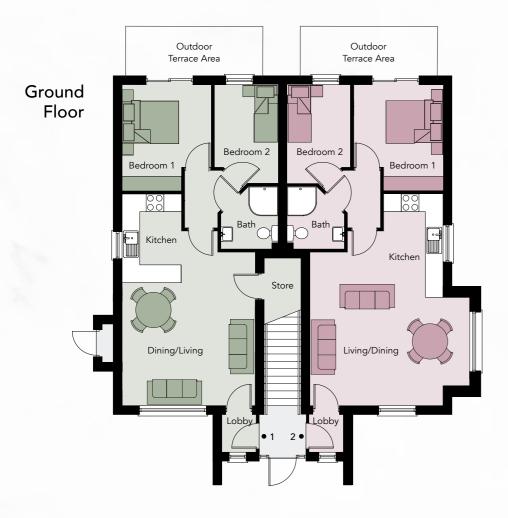

# Apartment One

## **Ground Floor**

Total Floor Area 573 sq. ft. Plus Outdoor Terrace Area

# Apartment Two

## **Ground Floor**

Entrance Lobby
Living/Dining max
17'9" x 17'1"
Kitchen min
6'7" x 6'5"
Bedroom 1 max
12'0" x 9'11"
Bedroom 2 max
10'11" x 7'1"
Bathroom max
7'0" x 6'4"

Total Floor Area 602 sq. ft. Plus Outdoor Terrace Area

# **Apartment Three**

# First Floor

Entrance Lobby
Living/Dining max 15′10″ x 14′9″
Kitchen min 7′8″ x 6′7″
Bedroom 1 max 12′0″ x 9′11″
Bedroom 2 max 10′11″ x 7′1″
Bathroom max 7′0″ x 6′4″

Total Floor Area 573 sq. ft.

# **Apartment Four**

## First Floor

Entrance Lobby
Living/Dining max 17'9" x 15'10"
Kitchen min 7'8" x 6'7"
Bedroom 1 max 12'0" x 9'11"
Bedroom 2 max 10'11" x 7'1"
Bathroom max 7'0" x 6'4"

Total Floor Area 602 sq. ft.