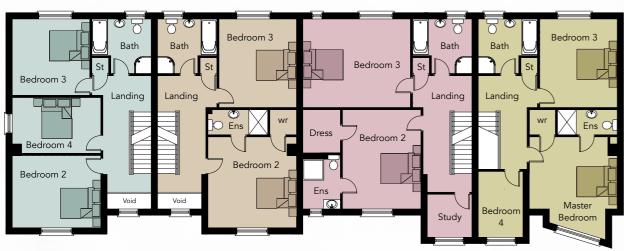

#### First Floor

Landing
Bedroom 2 13'10" x 11'4"
Bedroom 3 12'2" x 12'0"
Bedroom 4 13'10" x 8'9"
Bathroom max 9'4" x 8'6"

## First Floor

Landing
Bedroom 2 14'3" x 11'4"
Ensuite max 9'2'" x 3'11"
Bedroom 3 13'10" x 12'2"
Bathroom max 9'4" x 8'6"

#### First Floor

Landing
Bedroom 2 15'7" x 12'3"
Ensuite 8'5" x 5'11"
Dressing 6'9" x 5'11"
Bedroom 3 16'10" x 13'10"
Study 7'0" x 6'7"
Bathroom max 9'4" x 8'6"

## First Floor

Landing

Master Bed max
Ensuite
Bedroom 2
Bedroom 3
Bathroom max

16'5" x 13'9"
9'2" x 3'11"
13'10" x 12'2"
10'4" x 7'0"
9'4" x 8'6"

Total Floor Area 1517 sq. ft.